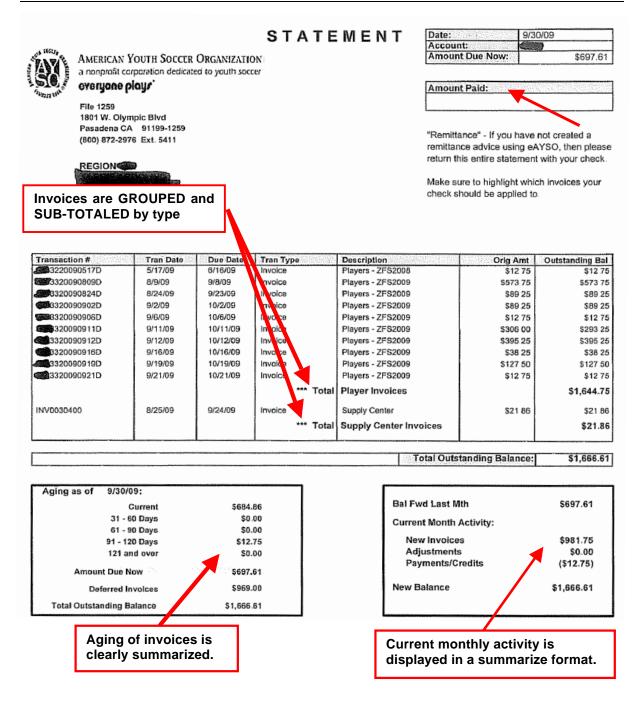

tion | Тур     | <u>e</u> 🖊 🗶            |  |  |  |  |
| rmStmt 0036 00                                 | October     | 2 NAP                  | OCT      | 09 AR State   | ements      | AR      | <u>Edit Delete</u>      |  |  |  |  |
| rmStmt 0036 01                                 | September   | 2 BUDGET               | SEP      | 09 AR State   | ements      | AR      | Edit Delete             |  |  |  |  |
| rmStmt 0036 00                                 | August      | 2009                   | AUG      | 09 AR State   | ements      | AR      | Edit Delete             |  |  |  |  |
| rmStmt 0036 00                                 | July        | 2009                   | JUL 0    | 9 AR State    | ments       | AR      | Edit Delete             |  |  |  |  |



#### Sample AR Statement





#### **Accounts Receivable Invoices**

To view Invoices listed on the Accounts Receivable statement in eAYSO:

- Use the Treasurer menu and select Invoices.
- Select the Membership Year or ALL
- Select the Invoice type to view/pay: Registration Invoices, Supply Center, and Section Conferences & NAGM. The default is Registration Invoices.
- Invoices are grouped into five categories: "All, Unpaid, Paid, Pending and Credit." "Pending" means the invoice has already been selected for payment on a remittance advice, and the check is in transit to AYSO National Office. "Credit" means there was a dropped player or Supply Center return.

| EAYS                                                                                                               |